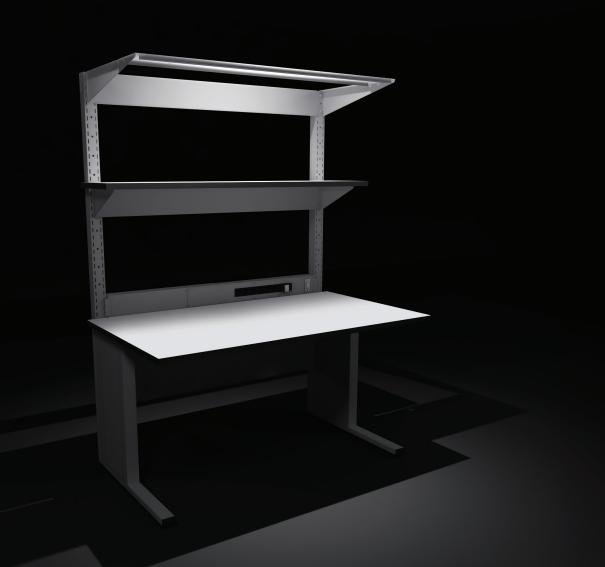

## TECHNICAL DATA

Workbench 1500

Workbench 2000

Workbench 1500 ESD

Workbench 2000 ESD

| Working Surface  | 1500 x 850mm                        | 2000 x 850mm                        | 1500 x 850mm                 | 2000 x 850mm                 |
|------------------|-------------------------------------|-------------------------------------|------------------------------|------------------------------|
| Shelf Size       | 1500 x 350mm                        | 2000 x 350mm                        | 1500 x 350mm                 | 2000 x 350mm                 |
| Frame-Paint      | Epoxy Powders                       | Epoxy Powders                       | ESD Epoxy Powders            | ESD Epoxy Powders            |
| Worktop Material | antistatic<br>anti-scratch laminate | antistatic<br>anti-scratch laminate | ESD<br>anti-scratch laminate | ESD<br>anti-scratch laminate |
| Ground Clearance | 800mm                               | 800mm                               | 800mm                        | 800mm                        |

The elegance and finesse of this series, intertwined with its simplicity, make this workbench unique, resistant and professional. The LED lamp, rapid attachment shelf, electric module, ample worktop, keyboard and monitor holders and drawer make this product suited for every need.